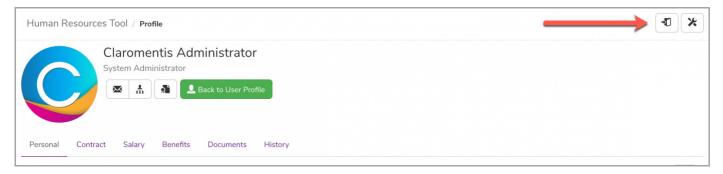

# HR user-profile page

When taken into the HR tool, you will be presented with the HR tool profile page:

| Human Resourc            | es Tool / Profile                                                                                                                                                                                                                                                                                                                                                                                                                                                                                                                                                                                                                                                                                                                                                                                                                                                                                                                                                                                                                                                                                                                                                                  |                |                      | - <b>D</b> × |
|--------------------------|------------------------------------------------------------------------------------------------------------------------------------------------------------------------------------------------------------------------------------------------------------------------------------------------------------------------------------------------------------------------------------------------------------------------------------------------------------------------------------------------------------------------------------------------------------------------------------------------------------------------------------------------------------------------------------------------------------------------------------------------------------------------------------------------------------------------------------------------------------------------------------------------------------------------------------------------------------------------------------------------------------------------------------------------------------------------------------------------------------------------------------------------------------------------------------|----------------|----------------------|--------------|
| Personal Contra          | Claromentis Administrato<br>System Administrator<br>Image: Administrator         Image: Administrator <tr< th=""><th>rofile</th><th></th><th></th></tr<> | rofile         |                      |              |
|                          |                                                                                                                                                                                                                                                                                                                                                                                                                                                                                                                                                                                                                                                                                                                                                                                                                                                                                                                                                                                                                                                                                                                                                                                    |                |                      | <b>*</b>     |
| Profile                  |                                                                                                                                                                                                                                                                                                                                                                                                                                                                                                                                                                                                                                                                                                                                                                                                                                                                                                                                                                                                                                                                                                                                                                                    | HR Information | Bank Account Details |              |
| Address                  | Suites 1 & 2, 6th Floor Vantage Point,<br>New England Rd, Brighton, BN1 4GW                                                                                                                                                                                                                                                                                                                                                                                                                                                                                                                                                                                                                                                                                                                                                                                                                                                                                                                                                                                                                                                                                                        |                |                      |              |
| Landline                 | +44 0800 409 6101                                                                                                                                                                                                                                                                                                                                                                                                                                                                                                                                                                                                                                                                                                                                                                                                                                                                                                                                                                                                                                                                                                                                                                  |                |                      |              |
| Preferred contact method | Email                                                                                                                                                                                                                                                                                                                                                                                                                                                                                                                                                                                                                                                                                                                                                                                                                                                                                                                                                                                                                                                                                                                                                                              |                |                      |              |
| LinkedIn                 | claromentis-ltd                                                                                                                                                                                                                                                                                                                                                                                                                                                                                                                                                                                                                                                                                                                                                                                                                                                                                                                                                                                                                                                                                                                                                                    |                |                      |              |

If for any reason you need to go back to the People application, click 2. Back to User Profile

| Human Resources Tool / Profile                                                |  |
|-------------------------------------------------------------------------------|--|
| Claromentis Administrator<br>System Administrator<br>M A Back to User Profile |  |
| Personal Contract Salary Benefits Documents History                           |  |