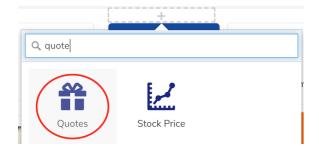

Step 4: Edit any pages and search for "Quotes" component.

Resize the component as needed.