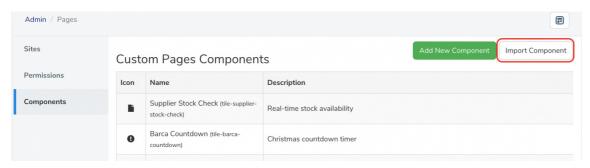

## How to Install

Step 1:

Download Random Quotes Component

(You have to log-in to Discover)

Step 2: At Claromentis navigate to Admin > Pages > Component

Click on Import Component

Step 3: Import tile-quotes.zip that you have just downloaded.