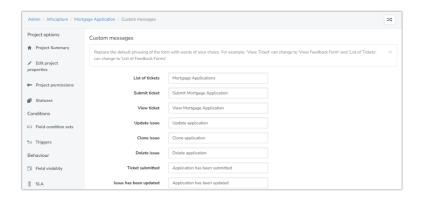

Head to the Field Visibility tab in the form once imported onto your site to see the full list of rules in place.

**Custom messages: The use** of phrases like 'ticket' might not suit as well as 'application', so we have used the *Custom Messages* area to change the wording whenever it appears.