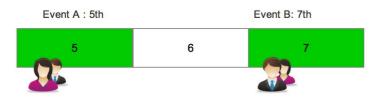

## **RECURRING EVENTS**

Recurring event creates 2 separate individual events which are forming a sequence.

Example of recurring events which are on the 5th and 7th