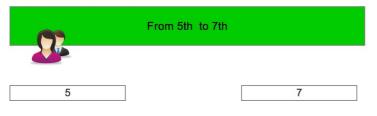

## **MULTI-DAY EVENTS**

Multi-day events are event that span across multiple-days

Event A: from 5th to 7th

Event A starts on the 5th and finishes on the 7th but you may want to indicate if there are no event on the 6th